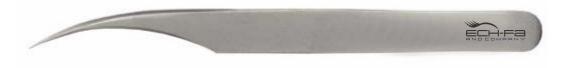

### Solid Curved Tweezers (slim) 14 cm

Professional, Professional Use, Tools, Tweezer

Stainless steel tweezers, very lightweight, perfectly adapted to the palm of your hand for professional and demanding stylists. Carefully holds eyelashes and splashes them splendidly. A strong finish distinguishes it from other tweezers.