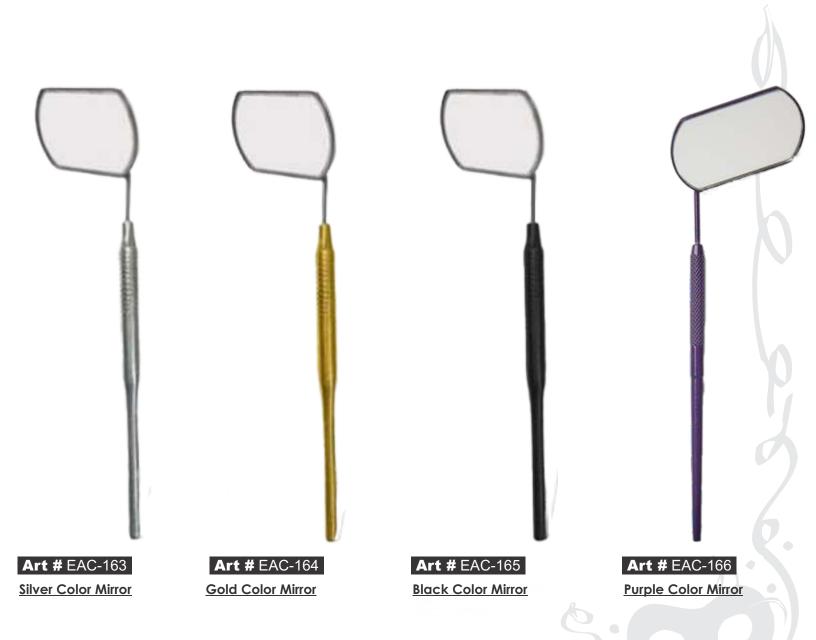

#### **EyeLash Mirrors 12cm/14 cm**

We are manufacturer of hand made high grade Stainless steel & strong grip Eyelash Extensions Tweezers

#### **EyeLash Mirrors 12cm/14 cm**

grip Eyelash Extensions Tweezers