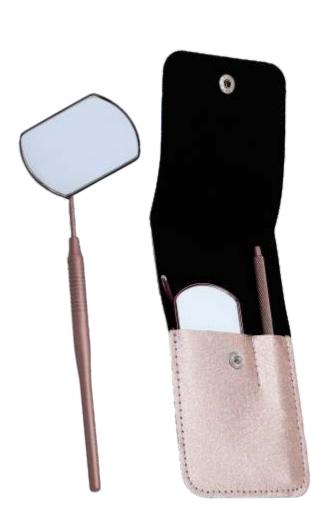

### **Packaging For Eyelash Mirros**

**Box/Pouch** 1 Piece

Leather Pouch Packing