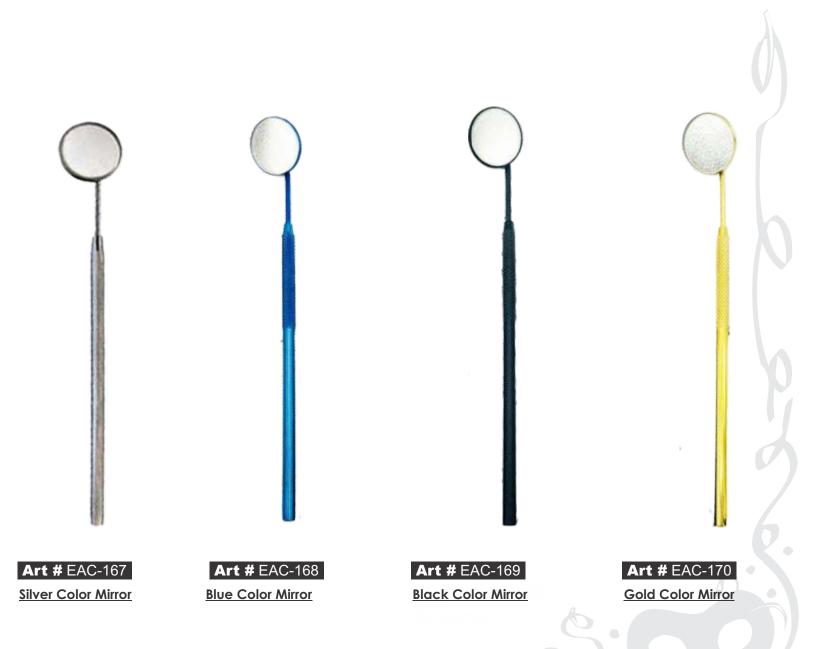

#### **EyeLash Mirrors 12cm/14 cm**

We are manufacturer of hand made high grade Stainless steel & strong grip Eyelash Extensions Tweezers

#### **EyeLash Mirrors 12cm/14 cm**

grip Eyelash Extensions Tweezers