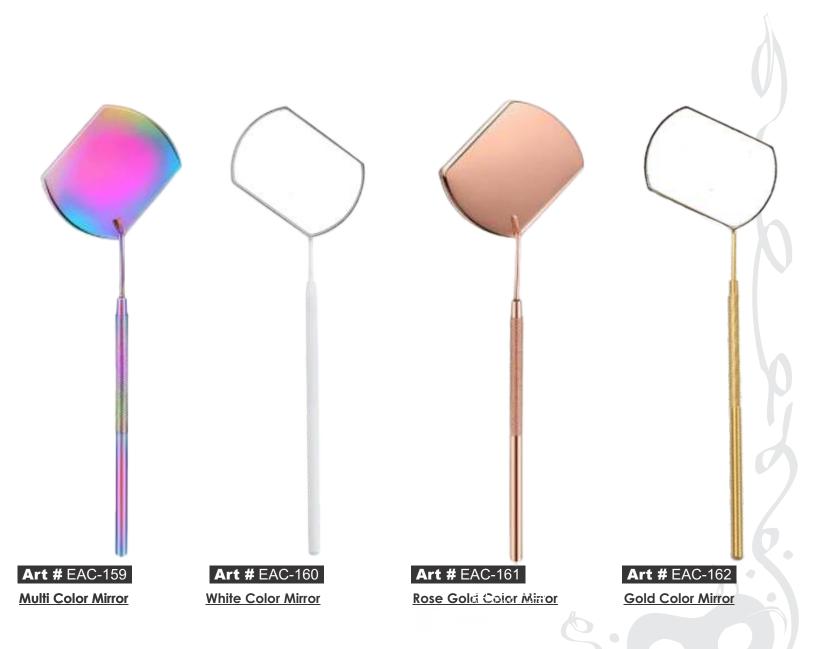

#### **EyeLash Mirrors 12cm/14 cm**

We are manufacturer of hand made high grade Stainless steel & strong grip Eyelash Extensions Tweezers

#### **EyeLash Mirrors 12cm/14 cm**

grip Eyelash Extensions Tweezers