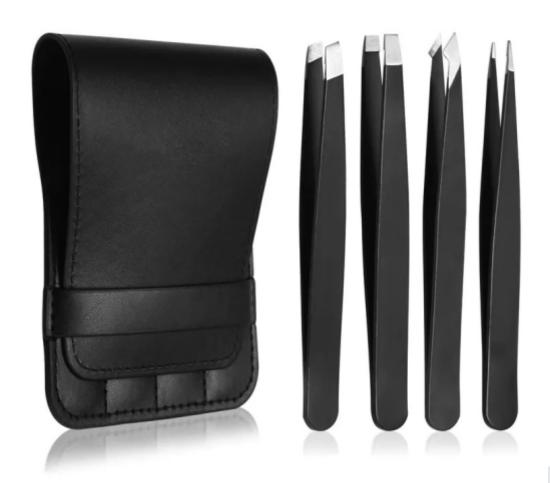

### **Packaging For Tweezers**

#### **Plastic Tubes**

12 cm , 14 cm













#### **Packaging For Tweezers**

#### **Transparent Plastic Tubes**

12 cm , 14 cm











#### **Packaging For Tweezers**

#### **Leather Pouches**

2 Pieces Pouch12 cm . 14 cm















#### **Packaging For Tweezers**

#### **Glitter Leather Pouches**

Single Piece Pouch12 cm, 14 cm

















### **Packaging For Tweezers**

**Leather/Velvet Box** 

24/12 Pieces

















#### **Packaging For Tweezers**

#### **Leather/Velvet Box**

24/12 Pieces















# **Packaging For Eyelash Mirros**

Box 1 Piece













### **Packaging For Eyelash Mirros**

**Box/Pouch** 1 Piece



Leather Pouch Packing











### **Packaging For Tweezers**

**Leather Pouch** 

4 Pieces