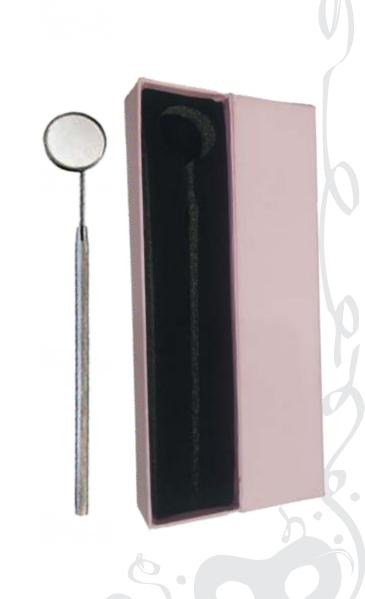

### **Packaging For Tweezers**

**Plastic Tubes** 

12 cm , 14 cm















### **Packaging For Tweezers**

#### **Plastic Tubes**

12 cm , 14 cm













#### **Packaging For Tweezers**

#### **Transparent Plastic Tubes**

12 cm , 14 cm











#### **Packaging For Tweezers**

#### **Leather Pouches**

2 Pieces Pouch12 cm . 14 cm















#### **Packaging For Tweezers**

#### **Glitter Leather Pouches**

Single Piece Pouch12 cm, 14 cm

















### **Packaging For Tweezers**

**Leather/Velvet Box** 

24/12 Pieces

















#### **Packaging For Tweezers**

#### **Leather/Velvet Box**

24/12 Pieces















# **Packaging For Eyelash Mirros**

Box 1 Piece













### **Packaging For Eyelash Mirros**

**Box/Pouch** 1 Piece



Leather Pouch Packing











### **Packaging For Tweezers**

**Leather Pouch** 

4 Pieces