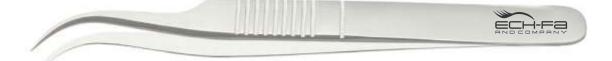

### AS09 russia volume eyelash tweezers 12 cm

Professional, Professional Use, Tools, Tweezer

Ideal density clamping tips that will not miss even an eyelash thickness 0.05 Newest model with a longer nose for better cupture

# L-Shaped Volume Tweezers 12.5 cm

Professional, Professional Use, Tools, Tweezer

L-Shaped use to pick up lashes off Refill Tray or Lash Tile and create fan.

Curved tweezers can be used for either creating fans or isolation. The use or curved tweezers is up to the preference of the lash artist.

We are manufacturer of hand made high grade Stainless steel & strong grip Eyelash Extensions Tweezers

**Art** # EAC-019