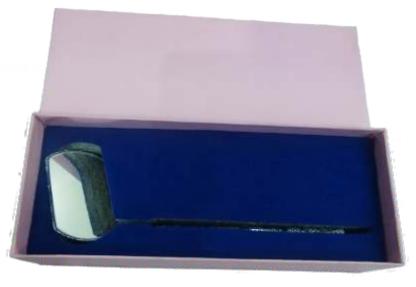

rd Boxes For Tweezers**

4 pieces Box

















### **Packaging For Tweezers**











### **Packaging For Tweezers**

**Plastic Tubes** 

12 cm , 14 cm















### **Packaging For Tweezers**

#### **Plastic Tubes**

12 cm , 14 cm













#### **Packaging For Tweezers**

#### **Transparent Plastic Tubes**

12 cm , 14 cm











#### **Packaging For Tweezers**

#### **Leather Pouches**

2 Pieces Pouch12 cm . 14 cm















#### **Packaging For Tweezers**

#### **Glitter Leather Pouches**

Single Piece Pouch12 cm, 14 cm

















### **Packaging For Tweezers**

**Leather/Velvet Box** 

24/12 Pieces

















#### **Packaging For Tweezers**

#### **Leather/Velvet Box**

24/12 Pieces















# **Packaging For Eyelash Mirros**

Box 1 Piece













### **Packaging For Eyelash Mirros**

**Box/Pouch** 1 Piece



Leather Pouch Packing











### **Packaging For Tweezers**

**Leather Pouch** 

4 Pieces