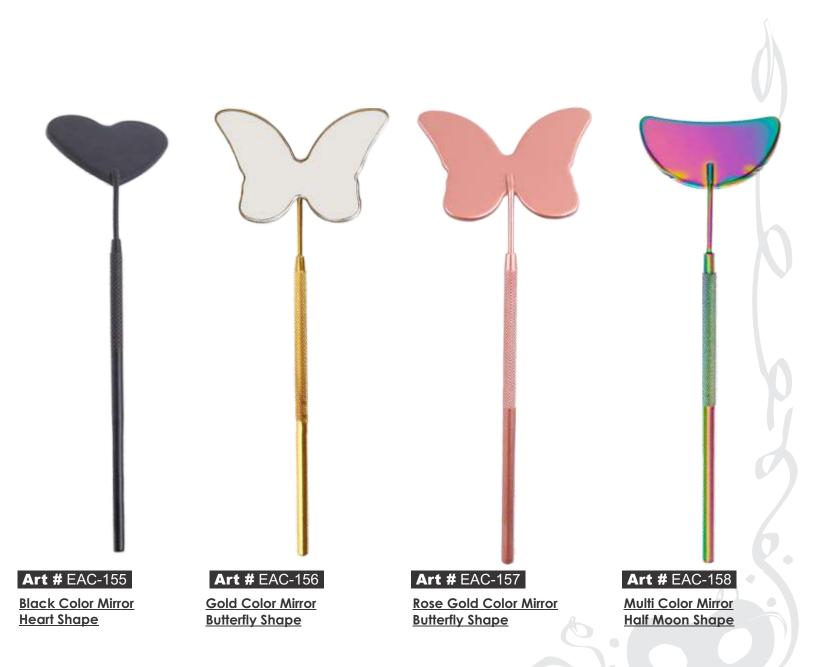

#### **EyeLash Mirrors 12cm/14 cm**

We are manufacturer of hand made high grade Stainless steel & strong grip Eyelash Extensions Tweezers

#### **EyeLash Mirrors 12cm/14 cm**

grip Eyelash Extensions Tweezers