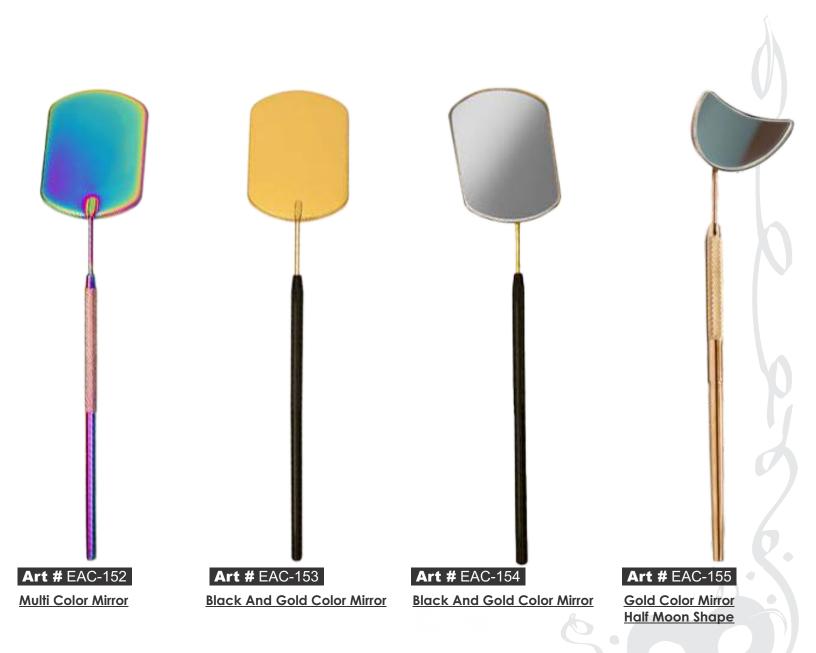

#### **EyeLash Mirrors 12cm/14 cm**

We are manufacturer of hand made high grade Stainless steel & strong grip Eyelash Extensions Tweezers

#### **EyeLash Mirrors 12cm/14 cm**

grip Eyelash Extensions Tweezers