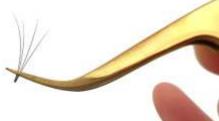

# L-Shaped Volume Tweezers 12.5 cm

Professional, Professional Use, Tools, Tweezer

L-Shaped use to pick up lashes off Refill Tray or Lash Tile and create fan.

Curved tweezers can be used for either creating fans or isolation. The use or curved tweezers is up to the preference of the lash artist.