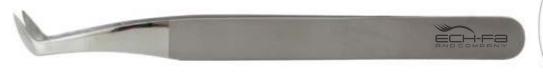

### **L Eyelash Extension Tweezers 12 cm**

Professional, Professional Use, Tools, Tweezer

L-Shaped Tweezers are best for "crunching the lash fans bases" to loosen and remove the volume lashes without damaging the natural lashes