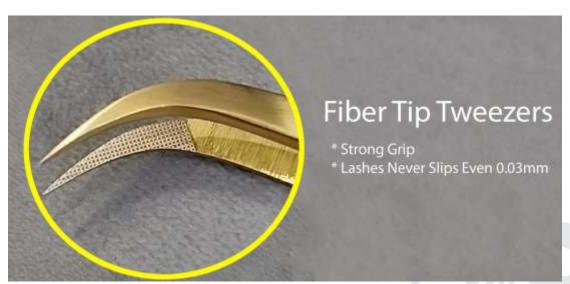

# **Fiber TipTweezers**

We Can Apply Fiber Tip on Any Tweezer According Customer Choice

# Fiber TipTweezers

We Can Apply Fiber Tip on Any Tweezer According Customer Choice

We are manufacturer of hand made high grade Stainless steel & strong grip Eyelash Extensions Tweezers

**Art** # EAC-010