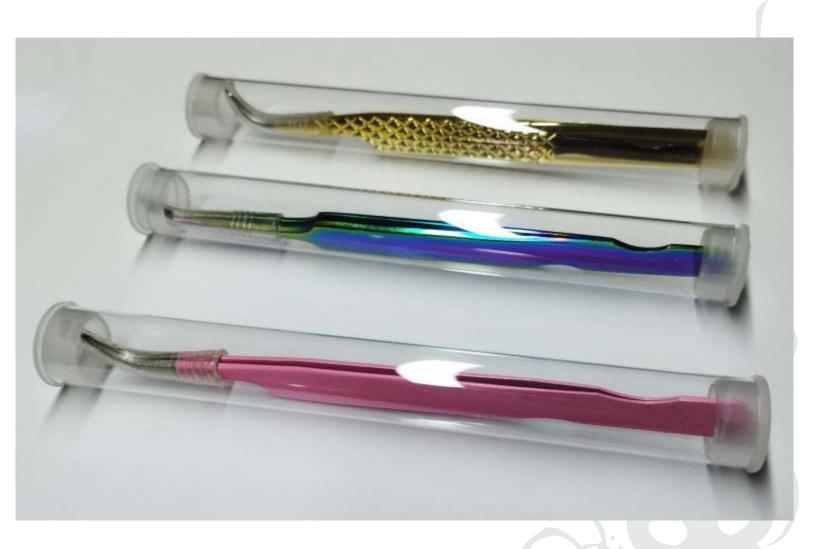

### **Packaging For Tweezers**

**Plastic Tubes** 

12 cm , 14 cm

#### **Plastic Tubes**

12 cm , 14 cm

#### **Transparent Plastic Tubes**

12 cm , 14 cm