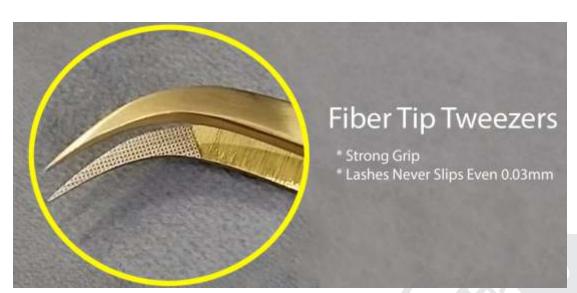

# **Fiber TipTweezers**

We Can Apply Fiber Tip on Any Tweezer According Customer Choice

# Fiber TipTweezers

We Can Apply Fiber Tip on Any Tweezer According Customer Choice

We are manufacturer of hand made high grade Stainless steel & strong grip Eyelash Extensions Tweezers

**Art** # EAC-010